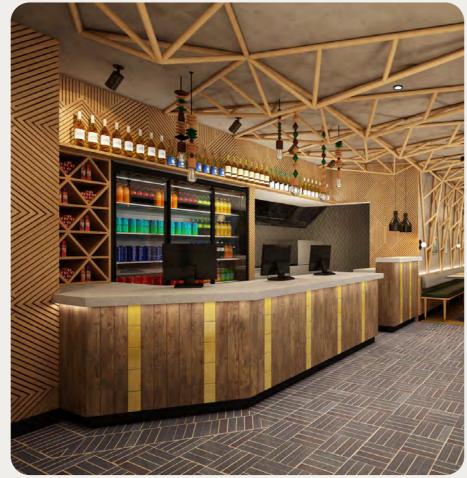

# nando's parramatta.

Client Nando's Australia
Interior Design loopcreative
Location Parramatta, Sydney

Project Nando's Parramatta
Year 2019
Type Hospitality

#### Rendered Services

Concept Design
Spatial Planning
Design Development
Joinery Design
Material and Finishes Selection
Furniture Selection
Construction Drawings
Kitchen Design
Services Coordination
Site Queries
Project Administration

Photography Andrew Worssam