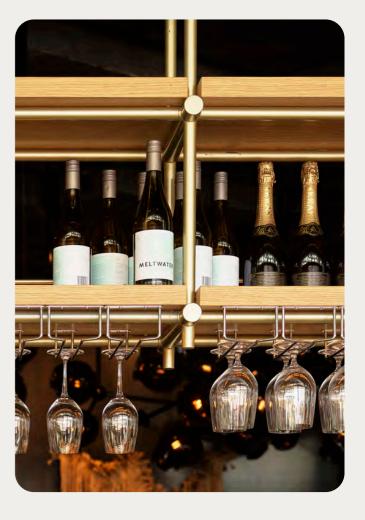

## Restaurant & Bar Design Awards

Client Crown Resorts Sydney Interior Design loopcreative Location Barangaroo, Sydney

Project Woodcut Year 2018-2020 Type Hospitality Size 1000m2

#### **Rendered Services**

Concept Design
Spatial Planning
Design Development
Joinery Design
Material and Finishes Selection
Furniture Selection
Construction Drawings
Kitchen Planning and Coordination
Consultant Coordination
Shop Drawing Review
Site Queries
Project Administration

Photography Anson Smart

Woodcut is a world-class restaurant at the new Crown Resorts Sydney, which provides guests with a unique dining experience that celebrates Australian produce and cooking with wood, charcoal and steam.

As Interior Designer and Lead Project Coordinator, Claire Hammond worked closely with acclaimed restaurant operators, project managers, services consultants and builders to design and construct the award-winning fitout.