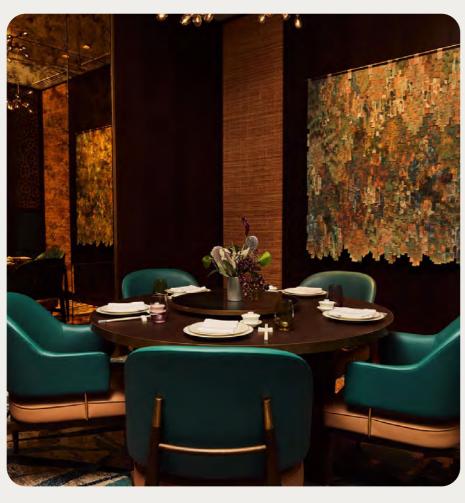

## Restaurant & Bar Design Awards

Client Crown Resorts Sydney
Interior Design loopcreative
Location Barangaroo, Sydney

Project Woodcut Year 2018-2020 Type Hospitality Size 1000m2

Photography Anson Smart

The challenge of a large restaurant is to create intimacy within the space. Woodcut has overcome this challenge by design with a residential scale in mind and an orchestral-approach to service.

The planning consisted of a series of smaller dining areas, including private dining rooms, an exclusive chef's table, kitchen counter dining, bar counter dining and external terrace dining spaces, all with sightlines of the open kitchens that reinforce the traditional methods of cooking using wood, charcoal and steam.