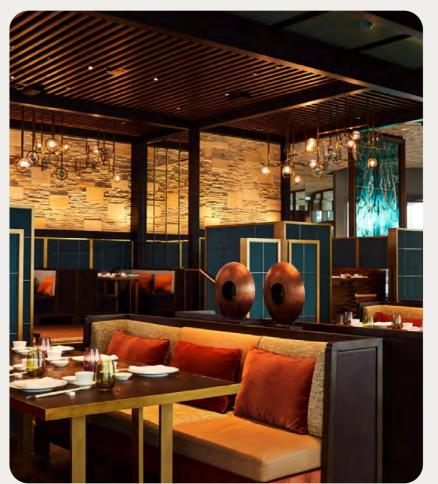

#### Restaurant & Bar Design Awards Winner

Client Crown Resorts Sydney
Interior Design loopcreative
Location Barangaroo, Sydney

Project Woodcut Year 2018-2020 Type Hospitality Size 1000m2

Photography Anson Smart