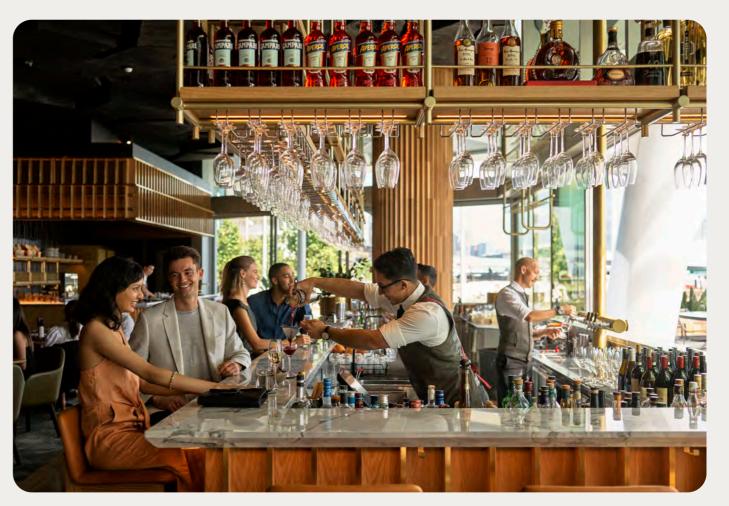

Photography Anson Smart

Woodcut is a world-class restaurant at the new Crown Resorts Sydney, which provides guests with a unique dining experience that celebrates Australian produce and cooking with wood, charcoal and steam.

As Interior Designer and Lead Project Coordinator, Claire Hammond worked closely with acclaimed restaurant operators, project managers, services consultants and builders to design and construct the award-winning fitout.

Involved in all aspects of the project from concept design to completion over the course of three years, Claire was the first point of contact for operators and wider project delivery team.

Photography Anson Smart

The challenge of a large restaurant is to create intimacy within the space. Woodcut has overcome this challenge by design with a residential scale in mind and an orchestral-approach to service.

The planning consisted of a series of smaller dining areas, including private dining rooms, an exclusive chef's table, kitchen counter dining, bar counter dining and external terrace dining spaces, all with sightlines of the open kitchens that reinforce the traditional methods of cooking using wood, charcoal and steam.