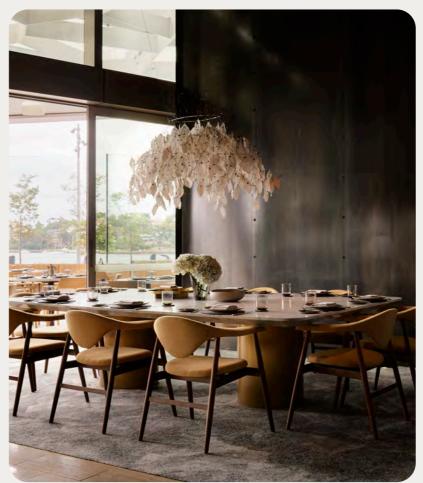

## Restaurant & Bar Design Awards

Client Crown Resorts Sydney
Interior Design loopcreative
Location Barangaroo, Sydney

Project Woodcut Year 2018-2020 Type Hospitality Size 1000m2

Photography Anson Smart

The challenge of a large restaurant is to create intimacy within the space. Woodcut has overcome this challenge by design with a residential scale in mind and an orchestral-approach to service.

The planning consisted of a series of smaller dining areas, including private dining rooms, an exclusive chef's table, kitchen counter dining, bar counter dining and external terrace dining spaces, all with sightlines of the open kitchens that reinforce the traditional methods of cooking using wood, charcoal and steam.