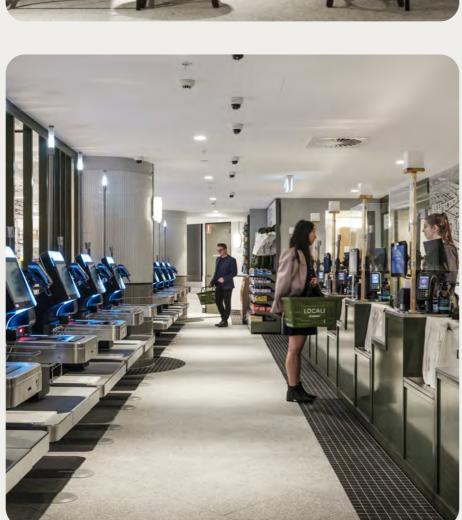

## locali.

Client Romeos IGA Foodhall Interior Design loopcreative Location George St, Sydney

Project Locali by Romeo's
Year 2020
Type Retail / Hospitality

Photography Robert Walsh

Exuding Mediterranean panache and abundance, Locali by Romeo's heightens the supermarket experience. Comprising an artisanal bakery, espresso coffee, pizzeria and dedicated cheese room opposite a central deli counter, with seated areas for casual dining adjacent to each hospitality offering.

These allow a discerning lunchtime crowd to enjoy a quick counter meal between meetings, or a leisurely cheese platter which might stretch to a wine after hours. All of which has been meticulously overseen by consulting Chef, Orazio D'elia of Matteo Double Bay and DownTown.