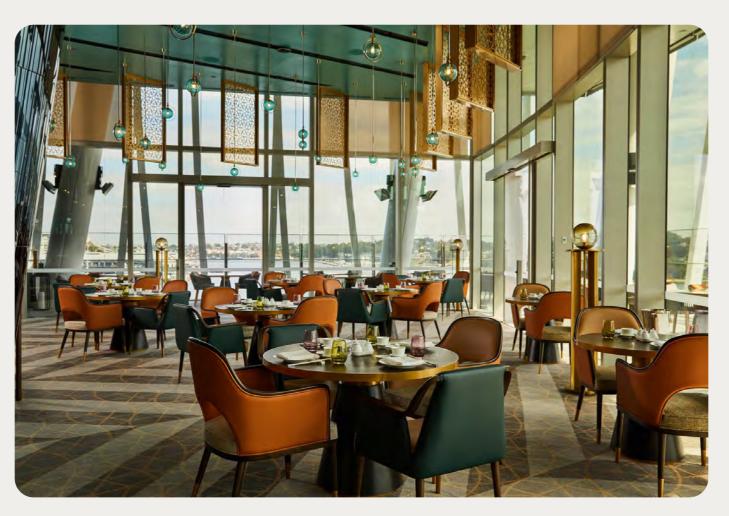

## Restaurant & Bar Design Awards

Client Crown Resorts Sydney Interior Design loopcreative Location Barangaroo, Sydney

Project Woodcut Year 2018-2020 Type Hospitality Size 1000m2

Photography Anson Smart

Woodcut is a world-class restaurant at the new Crown Resorts Sydney, which provides guests with a unique dining experience that celebrates Australian produce and cooking with wood, charcoal and steam.

As Interior Designer and Lead Project Coordinator, Claire Hammond worked closely with acclaimed restaurant operators, project managers, services consultants and builders to design and construct the award-winning fitout.

Involved in all aspects of the project from concept design to completion over the course of three years, Claire was the first point of contact for operators and wider project delivery team.