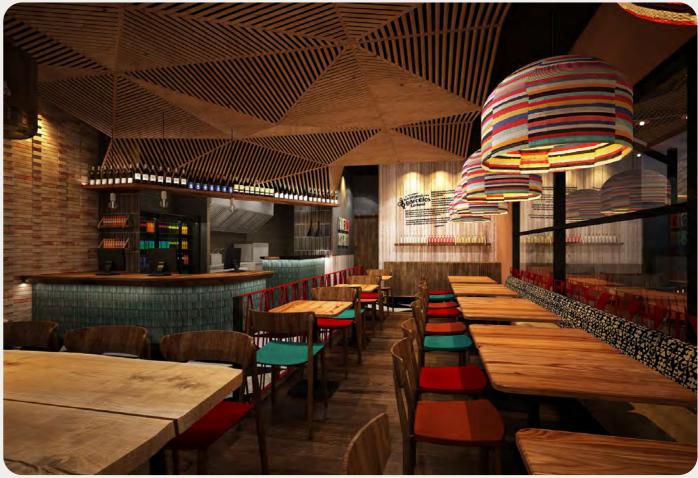

#### Restaurant & Bar Design Awards Winner

Client Crown Resorts Sydney
Interior Design loopcreative
Location Barangaroo, Sydney

Project Woodcut Year 2018-2020 Type Hospitality Size 1000m2

Photography Anson Smart