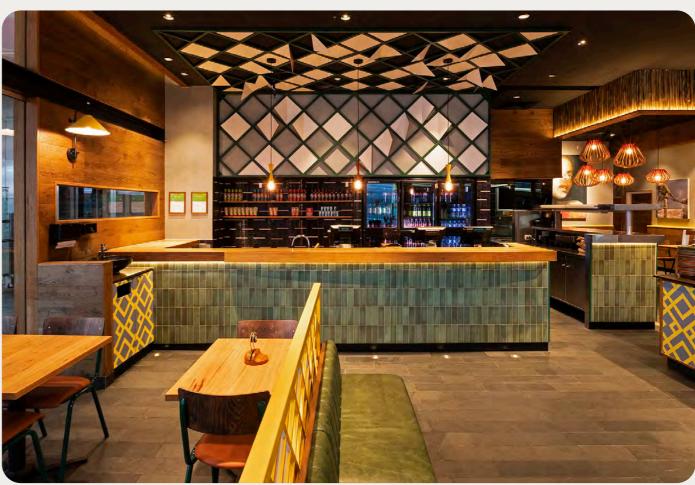

# nando's parramatta.

Client Nando's Australia
Interior Design loopcreative
Location Parramatta, Sydney

Project Nando's Parramatta
Year 2019
Type Hospitality

#### Rendered Services

Concept Design
Spatial Planning
Design Development
Joinery Design
Material and Finishes Selection
Furniture Selection
Construction Drawings
Kitchen Design
Services Coordination
Site Queries
Project Administration

Photography Andrew Worssam