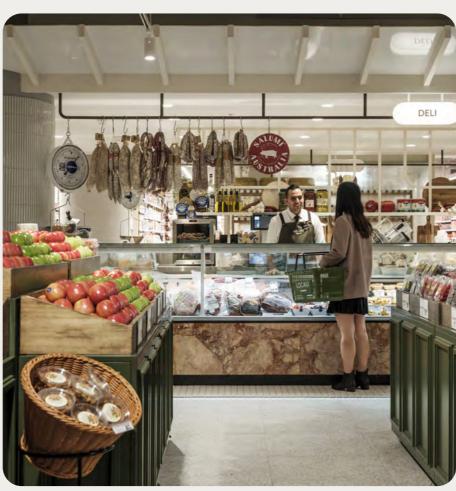

## locali.

Client Romeos IGA Foodhall Interior Design loopcreative Location George St, Sydney

Project Locali by Romeo's
Year 2020
Type Retail / Hospitality

Photography Robert Walsh

Exuding Mediterranean panache and abundance, Locali by Romeo's heightens the supermarket experience. Comprising an artisanal bakery, espresso coffee, pizzeria and dedicated cheese room opposite a central deli counter, with seated areas for casual dining adjacent to each hospitality offering.

These allow a discerning lunchtime crowd to enjoy a quick counter meal between meetings, or a leisurely cheese platter which might stretch to a wine after hours. All of which has been meticulously overseen by consulting Chef, Orazio D'elia of Matteo Double Bay and DownTown.