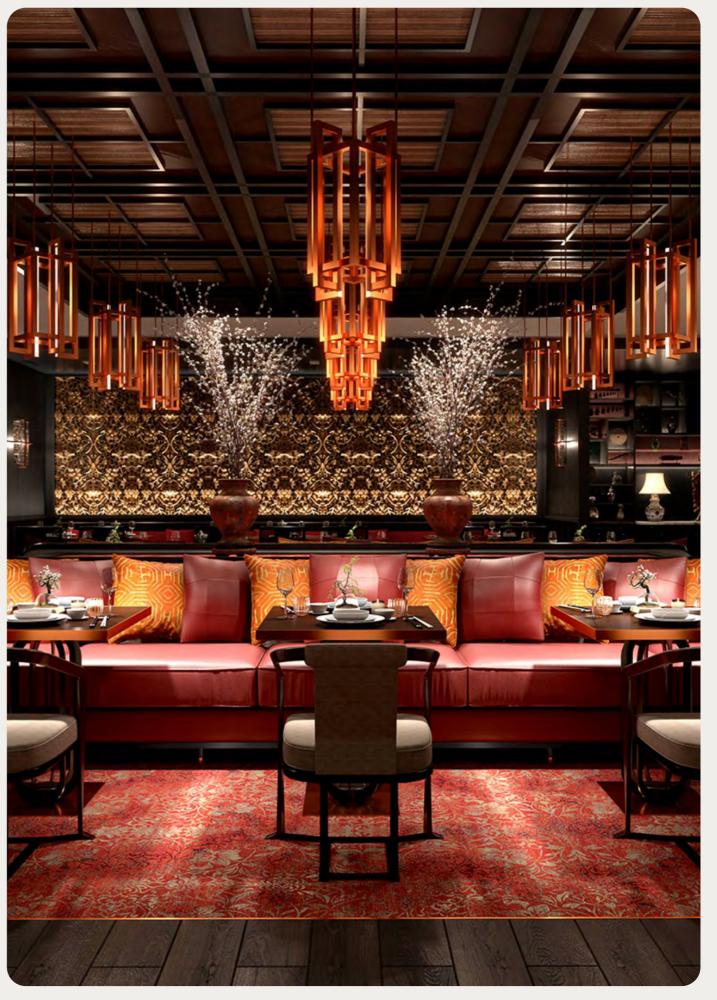

## Restaurant & Bar Design Awards

Client Crown Resorts Sydney
Interior Design loopcreative
Location Barangaroo, Sydney

Project Woodcut Year 2018-2020 Type Hospitality Size 1000m2

Photography Anson Smart

The challenge of a large restaurant is to create intimacy within the space. Woodcut has overcome this challenge by design with a residential scale in mind and an orchestral-approach to service.

The planning consisted of a series of smaller dining areas, including private dining rooms, an exclusive chef's table, kitchen counter dining, bar counter dining and external terrace dining spaces, all with sightlines of the open kitchens that reinforce the traditional methods of cooking using wood, charcoal and steam.