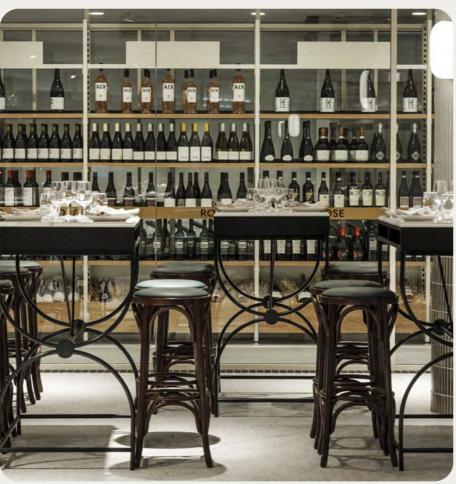

Photography Anson Smart

The challenge of a large restaurant is to create intimacy within the space. Woodcut has overcome this challenge by design with a residential scale in mind and an orchestral-approach to service.

The planning consisted of a series of smaller dining areas, including private dining rooms, an exclusive chef's table, kitchen counter dining, bar counter dining and external terrace dining spaces, all with sightlines of the open kitchens that reinforce the traditional methods of cooking using wood, charcoal and steam.