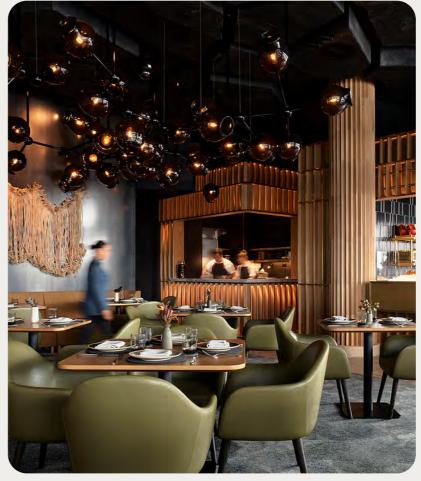

## Restaurant & Bar Design Awards

Client Crown Resorts Sydney Interior Design loopcreative Location Barangaroo, Sydney

Project Woodcut Year 2018-2020 Type Hospitality Size 1000m2

#### **Rendered Services**

Concept Design
Spatial Planning
Design Development
Joinery Design
Material and Finishes Selection
Furniture Selection
Construction Drawings
Kitchen Planning and Coordination
Consultant Coordination
Shop Drawing Review
Site Queries
Project Administration

Photography Anson Smart

Woodcut is a world-class restaurant at the new Crown Resorts Sydney, which provides guests with a unique dining experience that celebrates Australian produce and cooking with wood, charcoal and steam.

As Interior Designer and Lead Project Coordinator, Claire Hammond worked closely with acclaimed restaurant operators, project managers, services consultants and builders to design and construct the award-winning fitout.

Photography Anson Smart

The challenge of a large restaurant is to create intimacy within the space. Woodcut has overcome this challenge by design with a residential scale in mind and an orchestral-approach to service.

The planning consisted of a series of smaller dining areas, including private dining rooms, an exclusive chef's table, kitchen counter dining, bar counter dining and external terrace dining spaces, all with sightlines of the open kitchens that reinforce the traditional methods of cooking using wood, charcoal and steam.