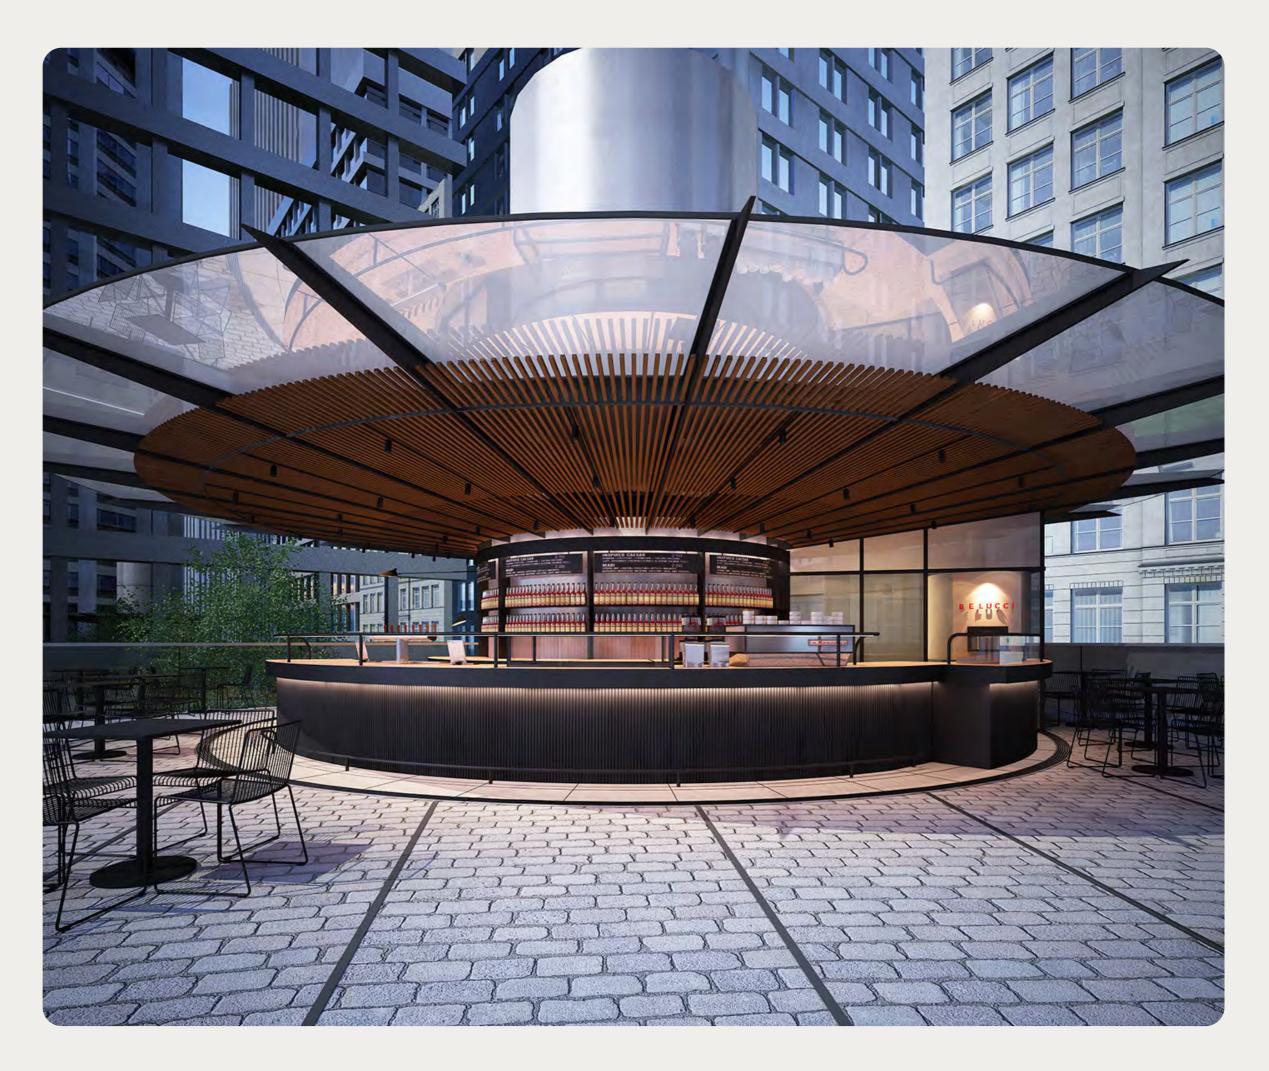

## bellucci.

Client Nahas Group
Interior Design loopcreative
Location Australia Square, Sydney

Project Bellucci Cucina + Enoteca
Year 2017
Type Hospitality

#### Rendered Services

Concept Design
Spatial Planning
Design Development
Joinery Design
Material and Finishes Selection
Furniture Selection
Construction Drawings
Kitchen Design
Services Coordination
Tender Analysis
Shop Drawing Review
Site Queries
Project Administration