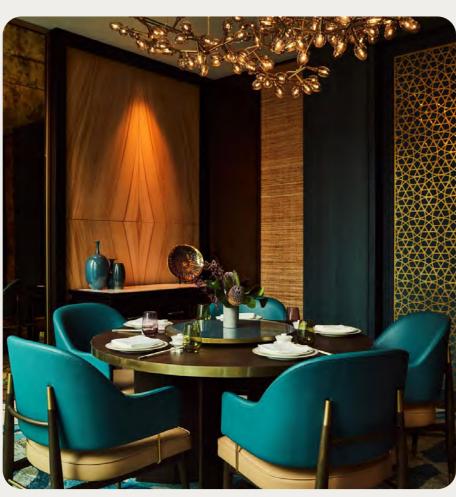

#### Restaurant & Bar Design Awards Winner

Client Crown Resorts Sydney
Interior Design loopcreative
Location Barangaroo, Sydney

Project Woodcut Year 2018-2020 Type Hospitality Size 1000m2

Photography Anson Smart