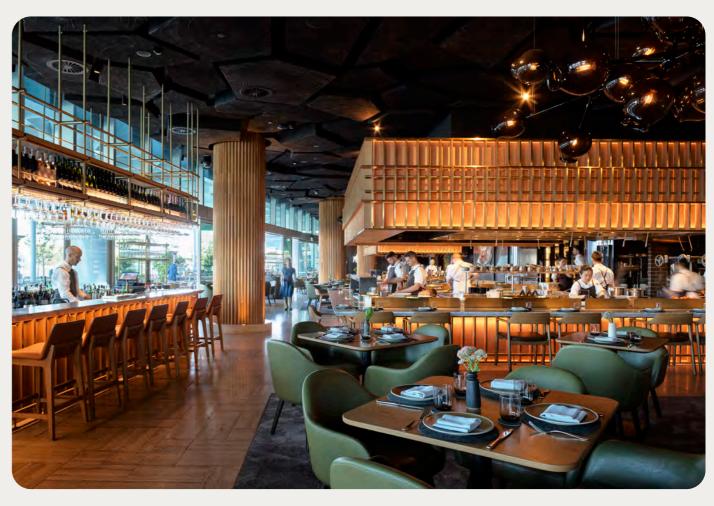

#### Restaurant & Bar Design Awards Winner

Client Crown Resorts Sydney
Interior Design loopcreative
Location Barangaroo, Sydney

Project Woodcut Year 2018-2020 Type Hospitality Size 1000m2

#### Rendered Services

Concept Design
Spatial Planning
Design Development
Joinery Design
Material and Finishes Selection
Furniture Selection
Construction Drawings
Kitchen Planning and Coordination
Consultant Coordination
Shop Drawing Review
Site Queries
Project Administration

Photography Anson Smart