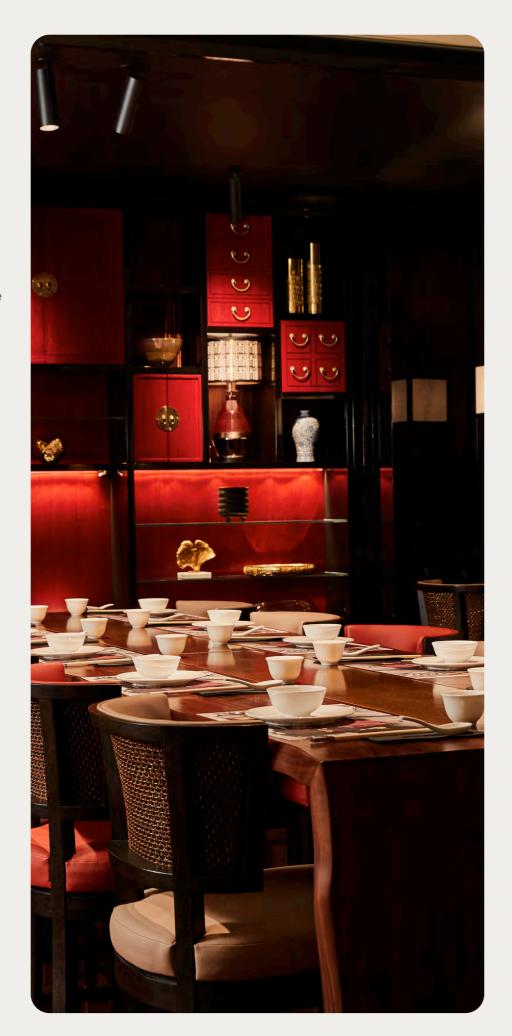

## silks.

Client Crown Resorts Sydney
Interior Design Strickland
Interior Documentation loopcreative
Location Barangaroo, Sydney

Project Silks Chinese Year 2019-2020 Type Hospitality Size 900m2

#### **Rendered Services**

Joinery Design
Construction Drawings
Consultant Coordination
Shop Drawing Review
Site Queries
Project Administration

Photography Anson Smart

Crown Resorts commissioned the works of Japanese interior design company Strickland in the creation of their newest Chinese restaurant, Silks, in addition to the adjacent bar, Noodle 88.

Sydney interior architecture studio
Loopcreative was engaged to oversea
the design development and to
produce construction documentation to
Australian standards and building code.

Claire Hammond's role as Lead Project Coordinator for Loopcreative involved liasing with project managers from Crown Resorts and overseas interior designers to produce drawings for tender and construction, as well as shop drawing review and site inspections.