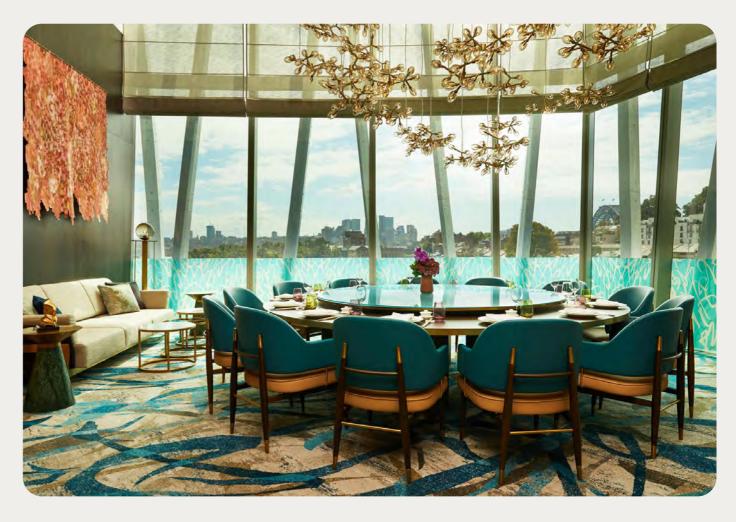

#### Restaurant & Bar Design Awards Winner

Client Crown Resorts Sydney
Interior Design loopcreative
Location Barangaroo, Sydney

Project Woodcut Year 2018-2020 Type Hospitality Size 1000m2

Photography Anson Smart