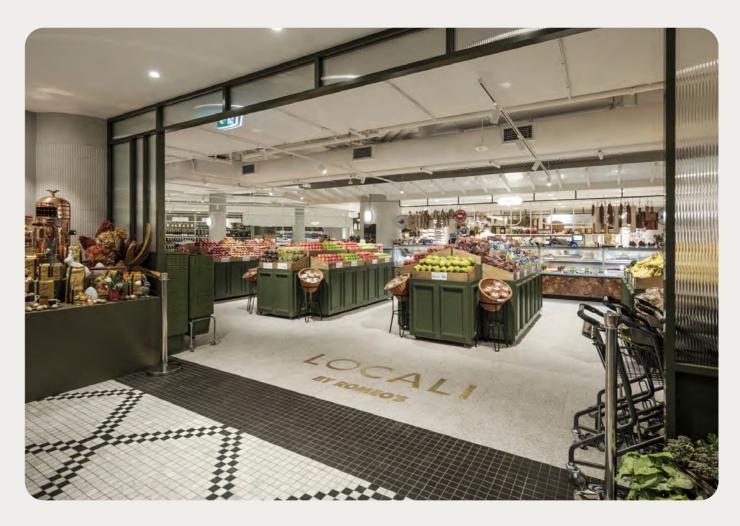

## locali.

Client Romeos IGA Foodhall Interior Design loopcreative Location George St, Sydney

Project Locali by Romeo's
Year 2020
Type Retail / Hospitality

#### **Rendered Services**

Spatial Planning
Design Development
Joinery Design
Construction Drawings
Kitchen Design
Consultant Coordination
Tender Analysis
Shop Drawing Review
Site Queries
Project Administration

Photography Robert Walsh

Exuding Mediterranean panache and abundance, Locali by Romeo's heightens the supermarket experience. Comprising an artisanal bakery, espresso coffee, pizzeria and dedicated cheese room opposite a central deli counter, with seated areas for casual dining adjacent to each hospitality offering.

These allow a discerning lunchtime crowd to enjoy a quick counter meal between meetings, or a leisurely cheese platter which might stretch to a wine after hours. All of which has been meticulously overseen by consulting Chef, Orazio D'elia of Matteo Double Bay and DownTown.