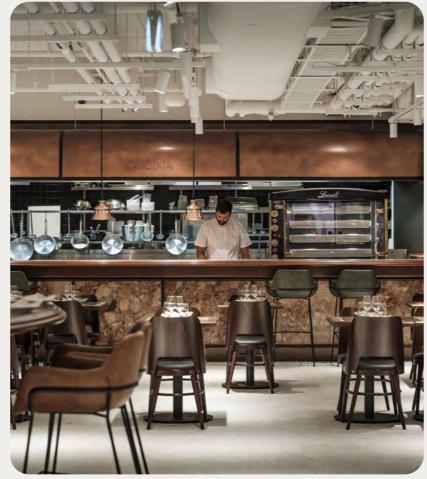

Photography Anson Smart

Woodcut is a world-class restaurant at the new Crown Resorts Sydney, which provides guests with a unique dining experience that celebrates Australian produce and cooking with wood, charcoal and steam.

As Interior Designer and Lead Project Coordinator, Claire Hammond worked closely with acclaimed restaurant operators, project managers, services consultants and builders to design and construct the award-winning fitout.

Photography Anson Smart

The challenge of a large restaurant is to create intimacy within the space. Woodcut has overcome this challenge by design with a residential scale in mind and an orchestral-approach to service.

The planning consisted of a series of smaller dining areas, including private dining rooms, an exclusive chef's table, kitchen counter dining, bar counter dining and external terrace dining spaces, all with sightlines of the open kitchens that reinforce the traditional methods of cooking using wood, charcoal and steam.