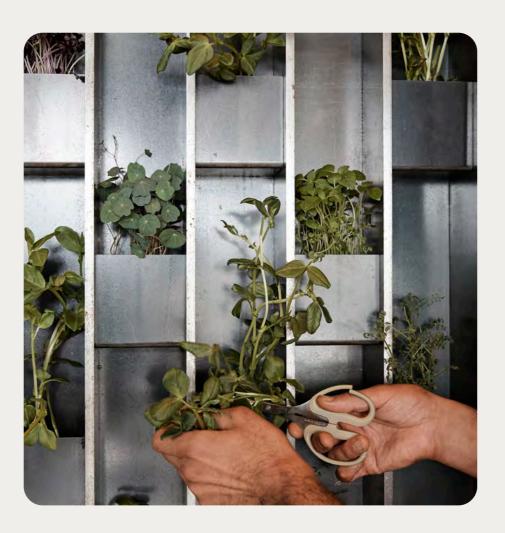

## Restaurant & Bar Design Awards

Client Crown Resorts Sydney
Interior Design loopcreative
Location Barangaroo, Sydney

Project Woodcut Year 2018-2020 Type Hospitality Size 1000m2

#### Rendered Services

Concept Design
Spatial Planning
Design Development
Joinery Design
Material and Finishes Selection
Furniture Selection
Construction Drawings
Kitchen Planning and Coordination
Consultant Coordination
Shop Drawing Review
Site Queries
Project Administration

Photography Anson Smart

The challenge of a large restaurant is to create intimacy within the space. Woodcut has overcome this challenge by design with a residential scale in mind and an orchestral-approach to service.

The planning consisted of a series of smaller dining areas, including private dining rooms, an exclusive chef's table, kitchen counter dining, bar counter dining and external terrace dining spaces, all with sightlines of the open kitchens that reinforce the traditional methods of cooking using wood, charcoal and steam.