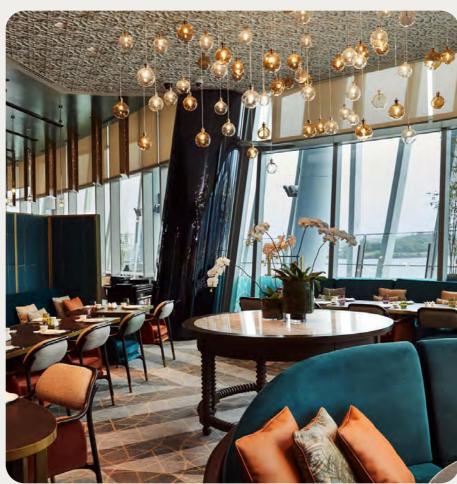

#### Restaurant & Bar Design Awards Winner

Client Crown Resorts Sydney
Interior Design loopcreative
Location Barangaroo, Sydney

Project Woodcut Year 2018-2020 Type Hospitality Size 1000m2

Photography Anson Smart