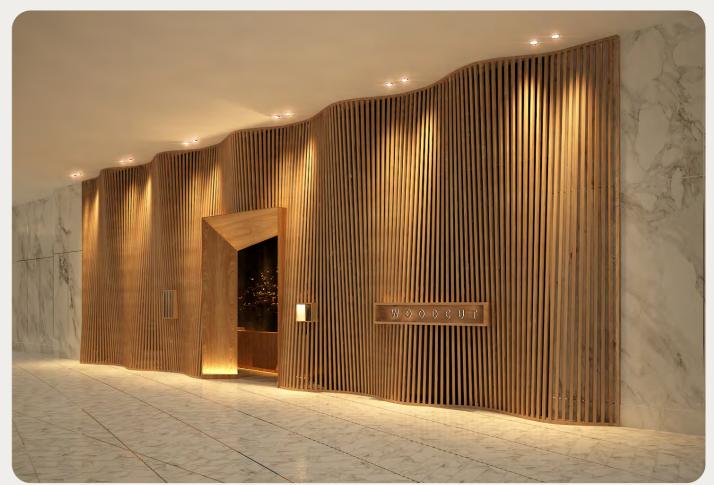

Photography Anson Smart

Woodcut is a world-class restaurant at the new Crown Resorts Sydney, which provides guests with a unique dining experience that celebrates Australian produce and cooking with wood, charcoal and steam.

As Interior Designer and Lead Project Coordinator, Claire Hammond worked closely with acclaimed restaurant operators, project managers, services consultants and builders to design and construct the award-winning fitout.

Involved in all aspects of the project from concept design to completion over the course of three years, Claire was the first point of contact for operators and wider project delivery team.