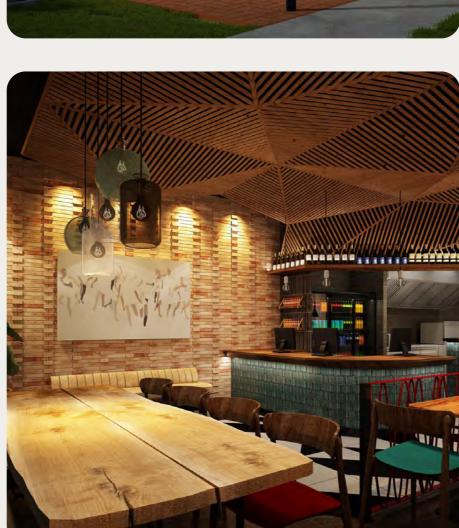

## Restaurant & Bar Design Awards

Client Crown Resorts Sydney
Interior Design loopcreative
Location Barangaroo, Sydney

Project Woodcut Year 2018-2020 Type Hospitality Size 1000m2

Photography Anson Smart

The challenge of a large restaurant is to create intimacy within the space. Woodcut has overcome this challenge by design with a residential scale in mind and an orchestral-approach to service.

The planning consisted of a series of smaller dining areas, including private dining rooms, an exclusive chef's table, kitchen counter dining, bar counter dining and external terrace dining spaces, all with sightlines of the open kitchens that reinforce the traditional methods of cooking using wood, charcoal and steam.