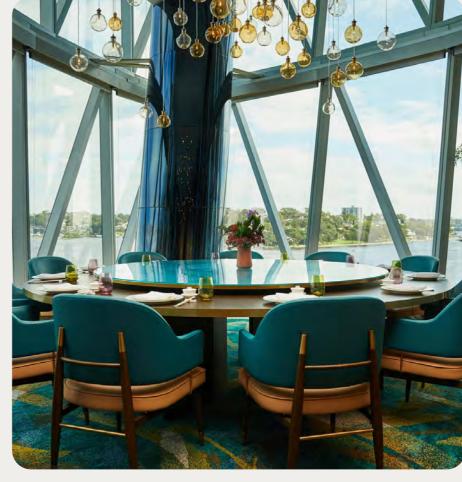

## Restaurant & Bar Design Awards

Client Crown Resorts Sydney
Interior Design loopcreative
Location Barangaroo, Sydney

Project Woodcut Year 2018-2020 Type Hospitality Size 1000m2

Photography Anson Smart

The challenge of a large restaurant is to create intimacy within the space. Woodcut has overcome this challenge by design with a residential scale in mind and an orchestral-approach to service.

The planning consisted of a series of smaller dining areas, including private dining rooms, an exclusive chef's table, kitchen counter dining, bar counter dining and external terrace dining spaces, all with sightlines of the open kitchens that reinforce the traditional methods of cooking using wood, charcoal and steam.