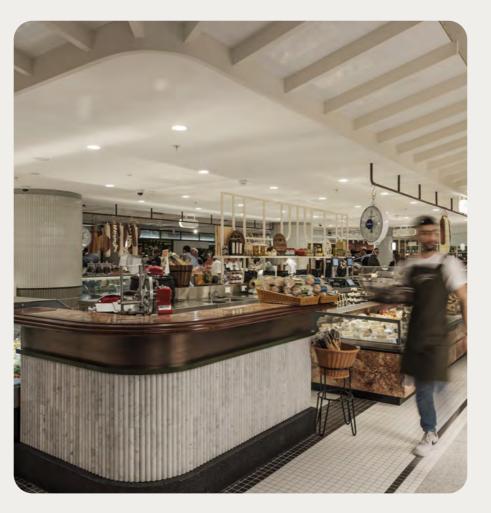

## locali.

Client Romeos IGA Foodhall Interior Design loopcreative Location George St, Sydney

Project Locali by Romeo's
Year 2020
Type Retail / Hospitality

Photography Robert Walsh

Exuding Mediterranean panache and abundance, Locali by Romeo's heightens the supermarket experience. Comprising an artisanal bakery, espresso coffee, pizzeria and dedicated cheese room opposite a central deli counter, with seated areas for casual dining adjacent to each hospitality offering.

These allow a discerning lunchtime crowd to enjoy a quick counter meal between meetings, or a leisurely cheese platter which might stretch to a wine after hours. All of which has been meticulously overseen by consulting Chef, Orazio D'elia of Matteo Double Bay and DownTown.