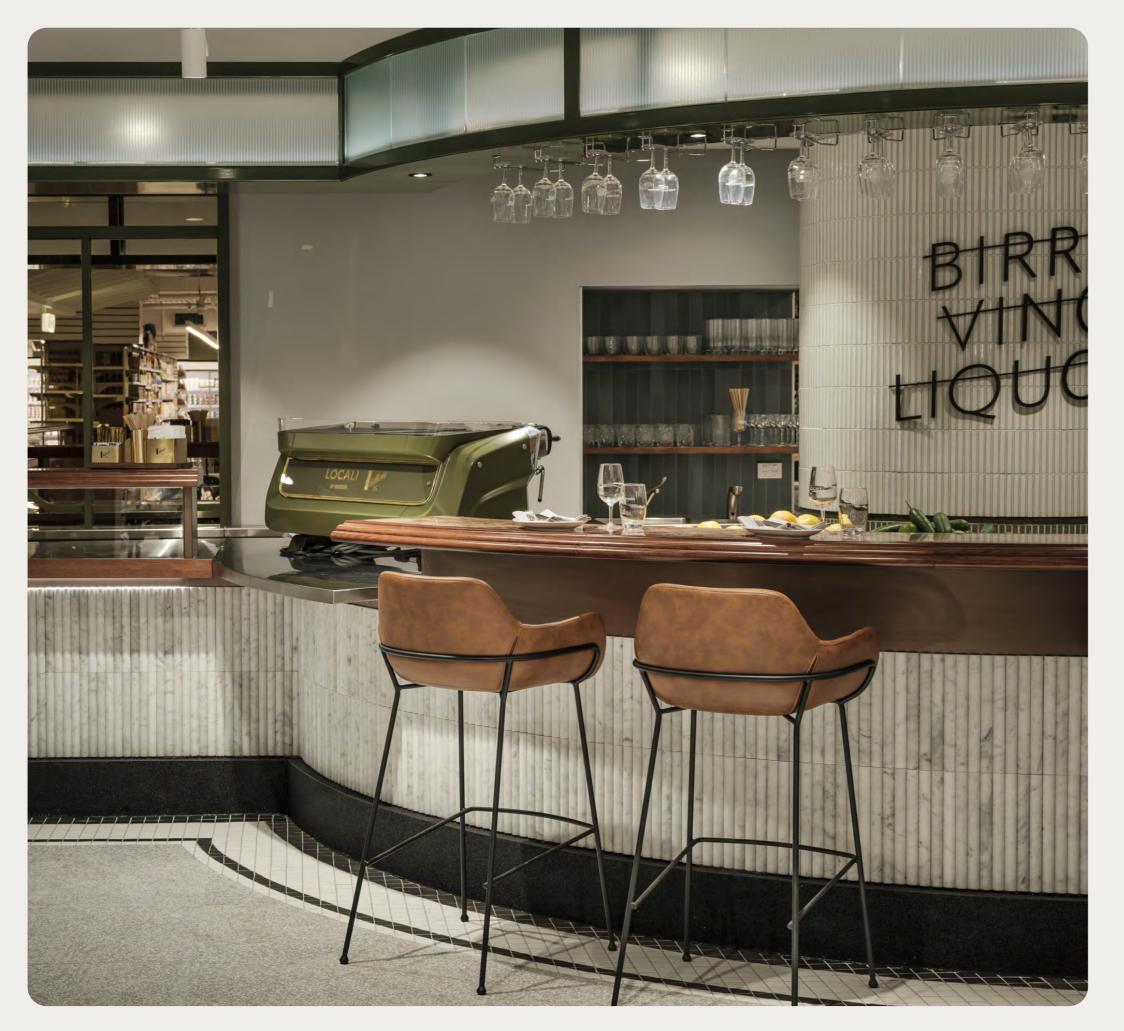

## locali.

Client Romeos IGA Foodhall Interior Design loopcreative Location George St, Sydney

Project Locali by Romeo's
Year 2020
Type Retail / Hospitality

Photography Robert Walsh

Exuding Mediterranean panache and abundance, Locali by Romeo's heightens the supermarket experience. Comprising an artisanal bakery, espresso coffee, pizzeria and dedicated cheese room opposite a central deli counter, with seated areas for casual dining adjacent to each hospitality offering.

These allow a discerning lunchtime crowd to enjoy a quick counter meal between meetings, or a leisurely cheese platter which might stretch to a wine after hours. All of which has been meticulously overseen by consulting Chef, Orazio D'elia of Matteo Double Bay and DownTown.