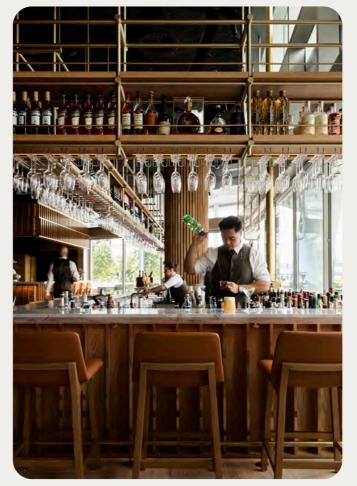

Photography Anson Smart

Woodcut is a world-class restaurant at the new Crown Resorts Sydney, which provides guests with a unique dining experience that celebrates Australian produce and cooking with wood, charcoal and steam.

As Interior Designer and Lead Project Coordinator, Claire Hammond worked closely with acclaimed restaurant operators, project managers, services consultants and builders to design and construct the award-winning fitout.

Involved in all aspects of the project from concept design to completion over the course of three years, Claire was the first point of contact for operators and wider project delivery team.

Photography Anson Smart

The challenge of a large restaurant is to create intimacy within the space. Woodcut has overcome this challenge by design with a residential scale in mind and an orchestral-approach to service.

The planning consisted of a series of smaller dining areas, including private dining rooms, an exclusive chef's table, kitchen counter dining, bar counter dining and external terrace dining spaces, all with sightlines of the open kitchens that reinforce the traditional methods of cooking using wood, charcoal and steam.