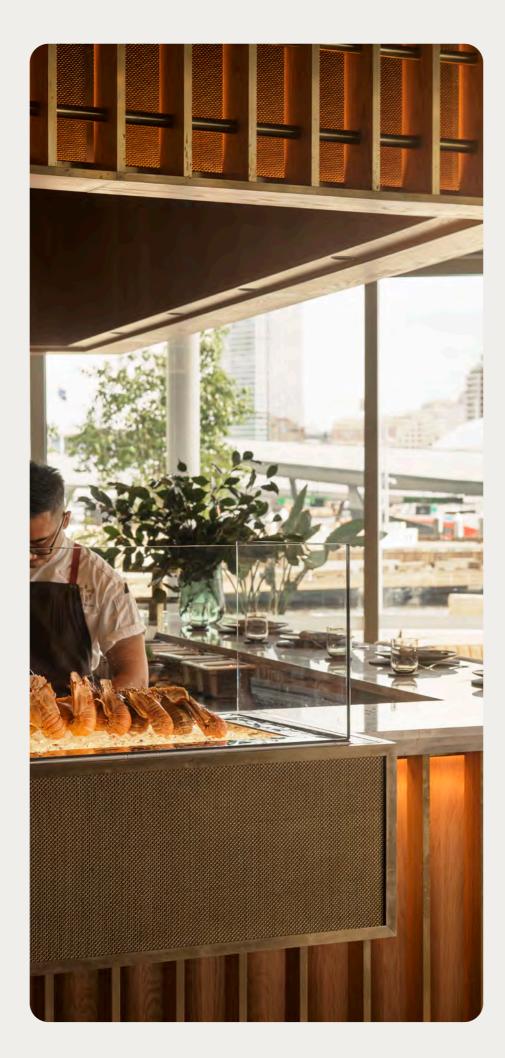

Photography Anson Smart

Woodcut is a world-class restaurant at the new Crown Resorts Sydney, which provides guests with a unique dining experience that celebrates Australian produce and cooking with wood, charcoal and steam.

As Interior Designer and Lead Project Coordinator, Claire Hammond worked closely with acclaimed restaurant operators, project managers, services consultants and builders to design and construct the award-winning fitout.

Involved in all aspects of the project from concept design to completion over the course of three years, Claire was the first point of contact for operators and wider project delivery team.

Photography Anson Smart

The challenge of a large restaurant is to create intimacy within the space. Woodcut has overcome this challenge by design with a residential scale in mind and an orchestral-approach to service.

The planning consisted of a series of smaller dining areas, including private dining rooms, an exclusive chef's table, kitchen counter dining, bar counter dining and external terrace dining spaces, all with sightlines of the open kitchens that reinforce the traditional methods of cooking using wood, charcoal and steam.