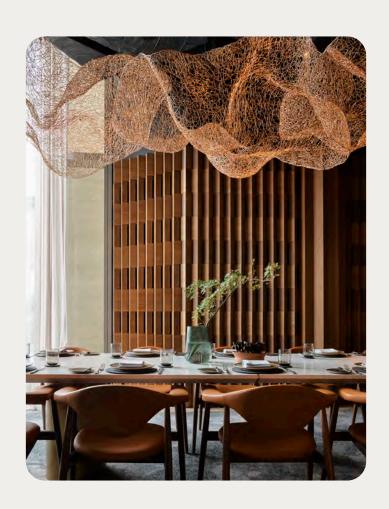

Photography Anson Smart

Woodcut is a world-class restaurant at the new Crown Resorts Sydney, which provides guests with a unique dining experience that celebrates Australian produce and cooking with wood, charcoal and steam.

As Interior Designer and Lead Project Coordinator, Claire Hammond worked closely with acclaimed restaurant operators, project managers, services consultants and builders to design and construct the award-winning fitout.

Involved in all aspects of the project from concept design to completion over the course of three years, Claire was the first point of contact for operators and wider project delivery team.