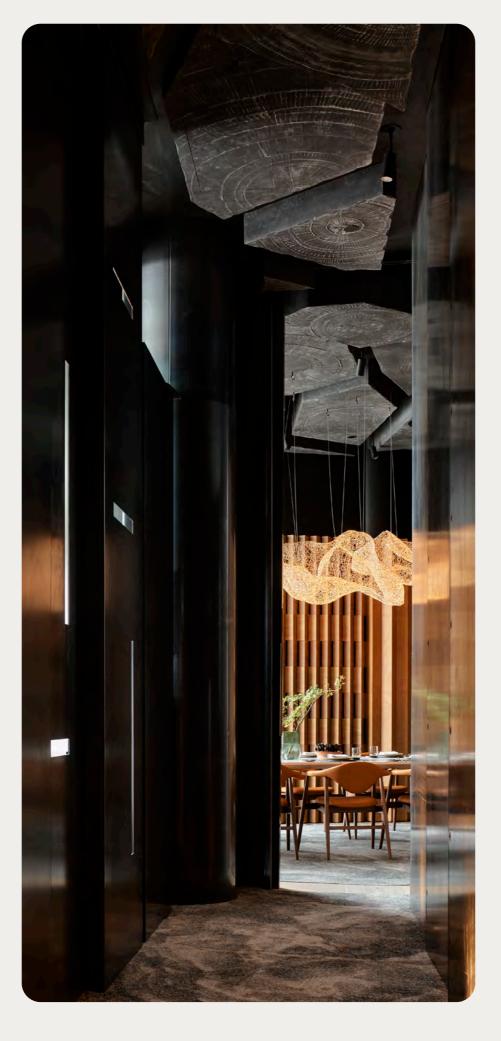

#### Restaurant & Bar Design Awards Winner

Client Crown Resorts Sydney
Interior Design loopcreative
Location Barangaroo, Sydney

Project Woodcut Year 2018-2020 Type Hospitality Size 1000m2

#### Rendered Services

Concept Design
Spatial Planning
Design Development
Joinery Design
Material and Finishes Selection
Furniture Selection
Construction Drawings
Kitchen Planning and Coordination
Consultant Coordination
Shop Drawing Review
Site Queries
Project Administration

Photography Anson Smart