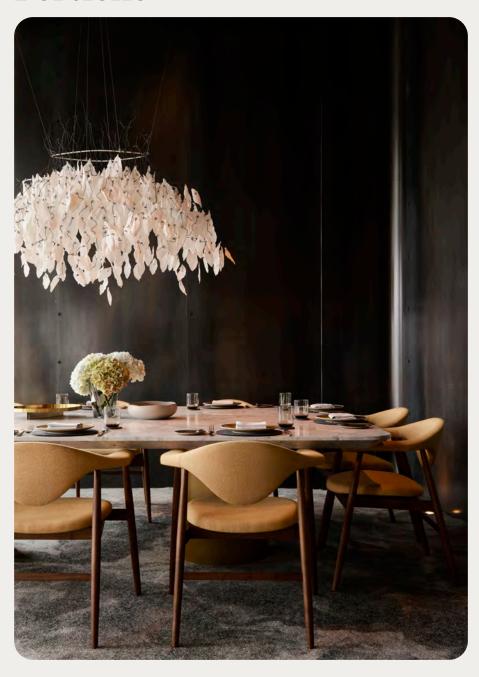

## Restaurant & Bar Design Awards

Client Crown Resorts Sydney
Interior Design loopcreative
Location Barangaroo, Sydney

Project Woodcut Year 2018-2020 Type Hospitality Size 1000m2

Photography Anson Smart

The challenge of a large restaurant is to create intimacy within the space. Woodcut has overcome this challenge by design with a residential scale in mind and an orchestral-approach to service.

The planning consisted of a series of smaller dining areas, including private dining rooms, an exclusive chef's table, kitchen counter dining, bar counter dining and external terrace dining spaces, all with sightlines of the open kitchens that reinforce the traditional methods of cooking using wood, charcoal and steam.