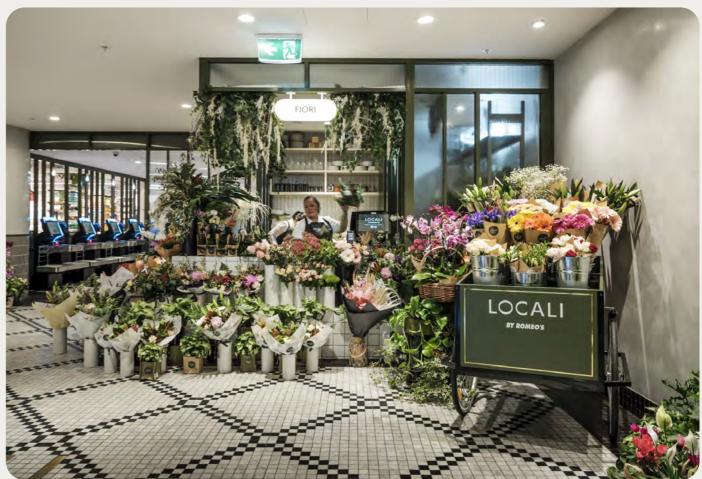

## locali.

Client Romeos IGA Foodhall Interior Design loopcreative Location George St, Sydney

Project Locali by Romeo's
Year 2020
Type Retail / Hospitality

#### **Rendered Services**

Spatial Planning
Design Development
Joinery Design
Construction Drawings
Kitchen Design
Consultant Coordination
Tender Analysis
Shop Drawing Review
Site Queries
Project Administration

Photography Robert Walsh

Exuding Mediterranean panache and abundance, Locali by Romeo's heightens the supermarket experience. Comprising an artisanal bakery, espresso coffee, pizzeria and dedicated cheese room opposite a central deli counter, with seated areas for casual dining adjacent to each hospitality offering.

These allow a discerning lunchtime crowd to enjoy a quick counter meal between meetings, or a leisurely cheese platter which might stretch to a wine after hours. All of which has been meticulously overseen by consulting Chef, Orazio D'elia of Matteo Double Bay and DownTown.