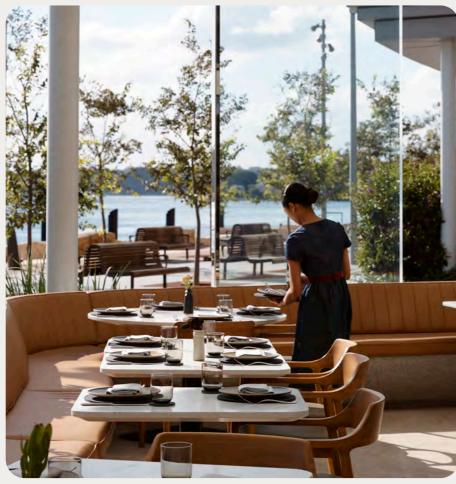

#### Restaurant & Bar Design Awards Winner

Client Crown Resorts Sydney
Interior Design loopcreative
Location Barangaroo, Sydney

Project Woodcut Year 2018-2020 Type Hospitality Size 1000m2

#### Rendered Services

Concept Design
Spatial Planning
Design Development
Joinery Design
Material and Finishes Selection
Furniture Selection
Construction Drawings
Kitchen Planning and Coordination
Consultant Coordination
Shop Drawing Review
Site Queries
Project Administration

Photography Anson Smart