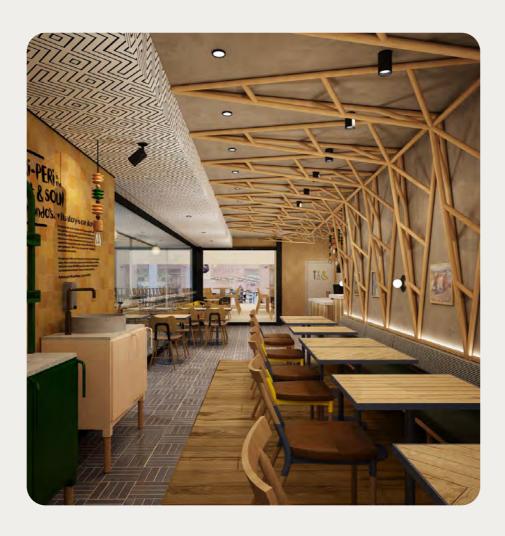

## locali.

Client Romeos IGA Foodhall Interior Design loopcreative Location George St, Sydney

Project Locali by Romeo's
Year 2020
Type Retail / Hospitality

#### **Rendered Services**

Spatial Planning
Design Development
Joinery Design
Construction Drawings
Kitchen Design
Consultant Coordination
Tender Analysis
Shop Drawing Review
Site Queries
Project Administration

Photography Robert Walsh

Exuding Mediterranean panache and abundance, Locali by Romeo's heightens the supermarket experience. Comprising an artisanal bakery, espresso coffee, pizzeria and dedicated cheese room opposite a central deli counter, with seated areas for casual dining adjacent to each hospitality offering.

These allow a discerning lunchtime crowd to enjoy a quick counter meal between meetings, or a leisurely cheese platter which might stretch to a wine after hours. All of which has been meticulously overseen by consulting Chef, Orazio D'elia of Matteo Double Bay and DownTown.