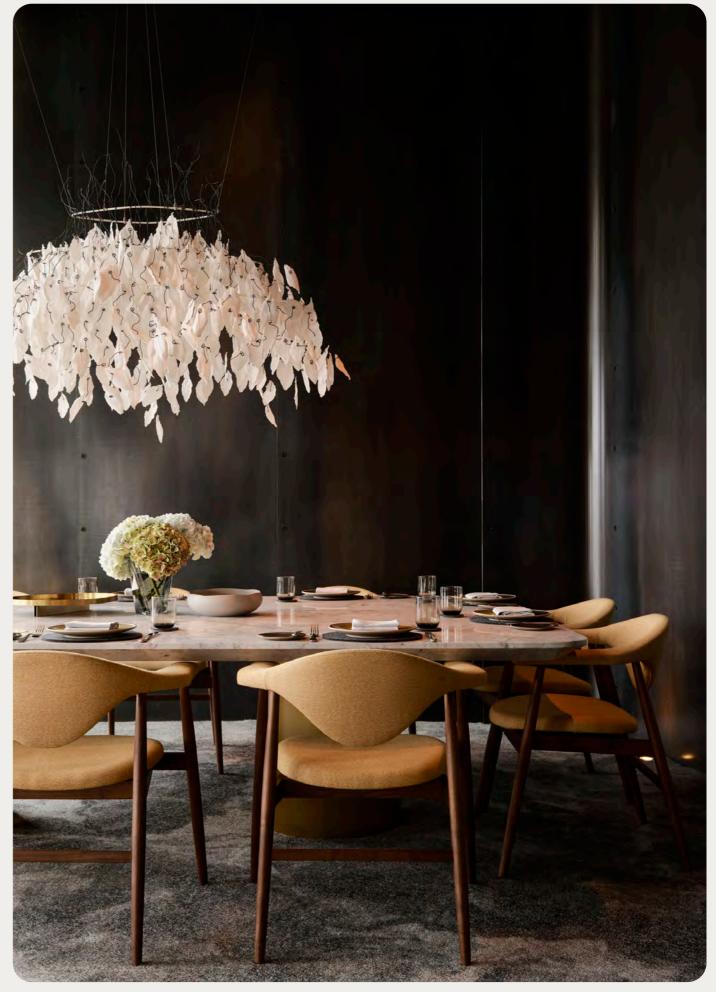

Photography Anson Smart

Woodcut is a world-class restaurant at the new Crown Resorts Sydney, which provides guests with a unique dining experience that celebrates Australian produce and cooking with wood, charcoal and steam.

As Interior Designer and Lead Project Coordinator, Claire Hammond worked closely with acclaimed restaurant operators, project managers, services consultants and builders to design and construct the award-winning fitout.

Involved in all aspects of the project from concept design to completion over the course of three years, Claire was the first point of contact for operators and wider project delivery team.

Photography Anson Smart

The challenge of a large restaurant is to create intimacy within the space. Woodcut has overcome this challenge by design with a residential scale in mind and an orchestral-approach to service.

The planning consisted of a series of smaller dining areas, including private dining rooms, an exclusive chef's table, kitchen counter dining, bar counter dining and external terrace dining spaces, all with sightlines of the open kitchens that reinforce the traditional methods of cooking using wood, charcoal and steam.