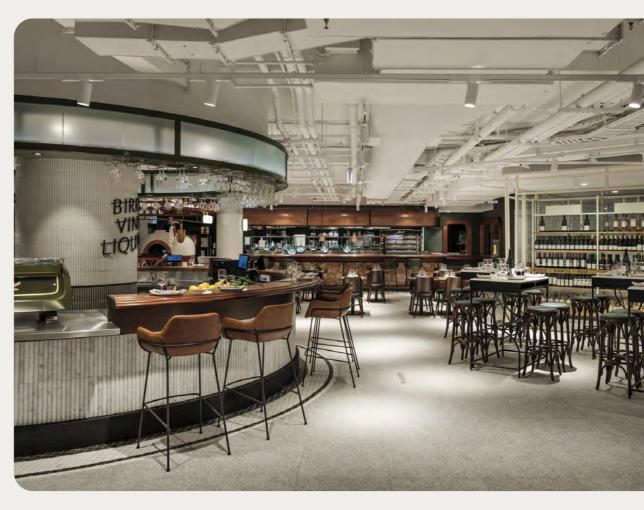

Photography Anson Smart

The challenge of a large restaurant is to create intimacy within the space. Woodcut has overcome this challenge by design with a residential scale in mind and an orchestral-approach to service.

The planning consisted of a series of smaller dining areas, including private dining rooms, an exclusive chef's table, kitchen counter dining, bar counter dining and external terrace dining spaces, all with sightlines of the open kitchens that reinforce the traditional methods of cooking using wood, charcoal and steam.