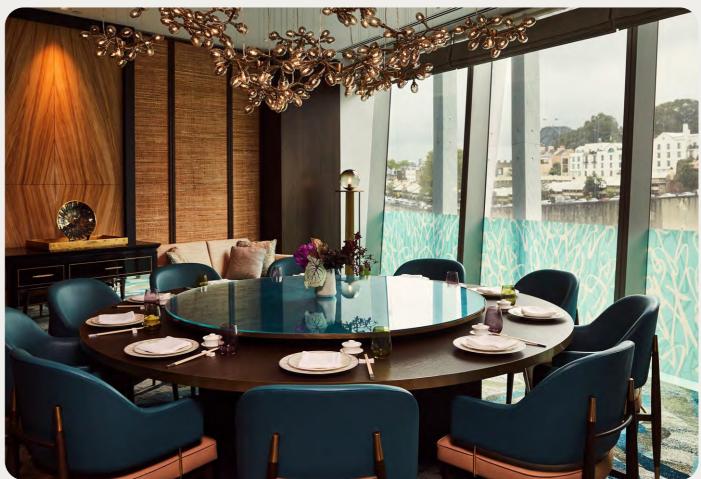

### Restaurant & Bar Design Awards Winner

Client Crown Resorts Sydney
Interior Design loopcreative
Location Barangaroo, Sydney

Project Woodcut Year 2018-2020 Type Hospitality Size 1000m2

Photography Anson Smart