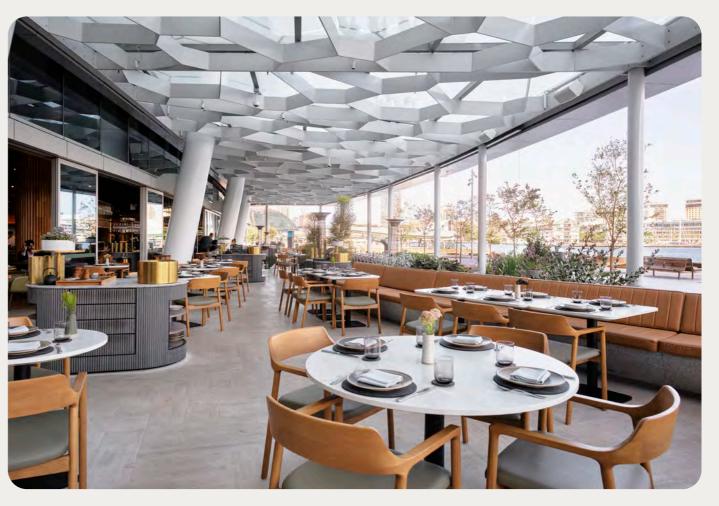

Photography Anson Smart

The challenge of a large restaurant is to create intimacy within the space. Woodcut has overcome this challenge by design with a residential scale in mind and an orchestral-approach to service.

The planning consisted of a series of smaller dining areas, including private dining rooms, an exclusive chef's table, kitchen counter dining, bar counter dining and external terrace dining spaces, all with sightlines of the open kitchens that reinforce the traditional methods of cooking using wood, charcoal and steam.