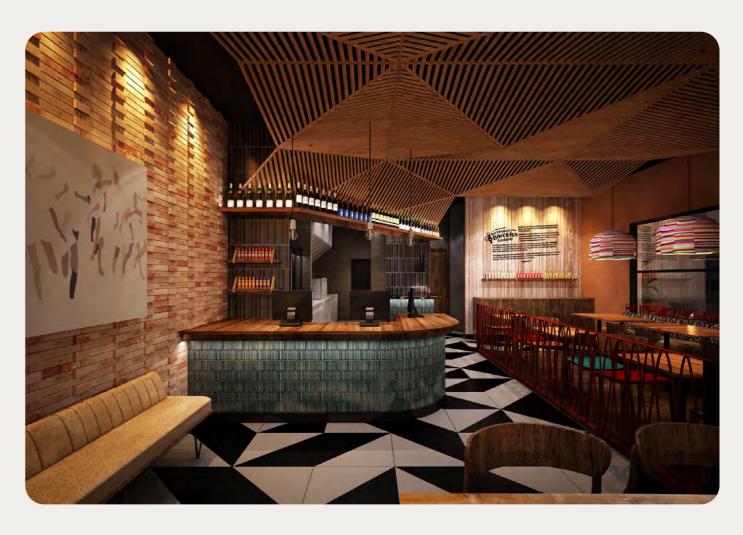

#### Restaurant & Bar Design Awards Winner

Client Crown Resorts Sydney
Interior Design loopcreative
Location Barangaroo, Sydney

Project Woodcut Year 2018-2020 Type Hospitality Size 1000m2

Photography Anson Smart