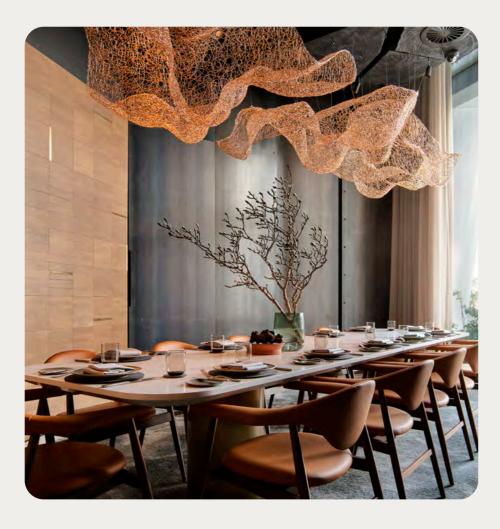

#### Restaurant & Bar Design Awards Winner

Client Crown Resorts Sydney
Interior Design loopcreative
Location Barangaroo, Sydney

Project Woodcut Year 2018-2020 Type Hospitality Size 1000m2

Photography Anson Smart