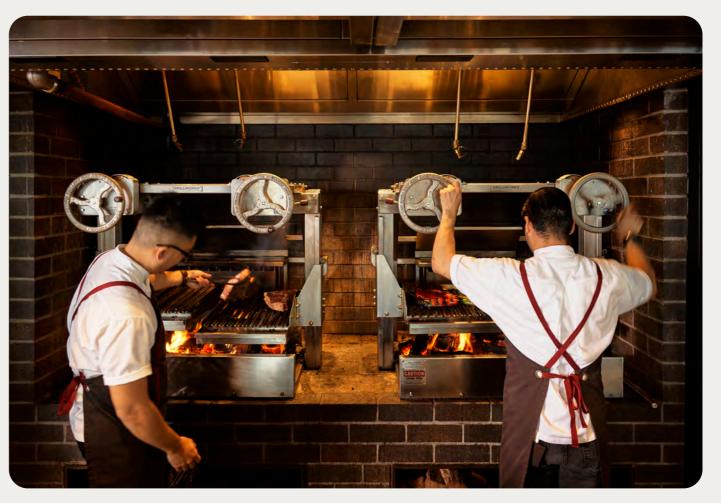

Photography Anson Smart

Woodcut is a world-class restaurant at the new Crown Resorts Sydney, which provides guests with a unique dining experience that celebrates Australian produce and cooking with wood, charcoal and steam.

As Interior Designer and Lead Project Coordinator, Claire Hammond worked closely with acclaimed restaurant operators, project managers, services consultants and builders to design and construct the award-winning fitout.

Involved in all aspects of the project from concept design to completion over the course of three years, Claire was the first point of contact for operators and wider project delivery team.

The planning consisted of a series of smaller dining areas, including private dining rooms, an exclusive chef's table, kitchen counter dining, bar counter dining and external terrace dining spaces, all with sightlines of the open kitchens that reinforce the traditional methods of cooking using wood, charcoal and steam.