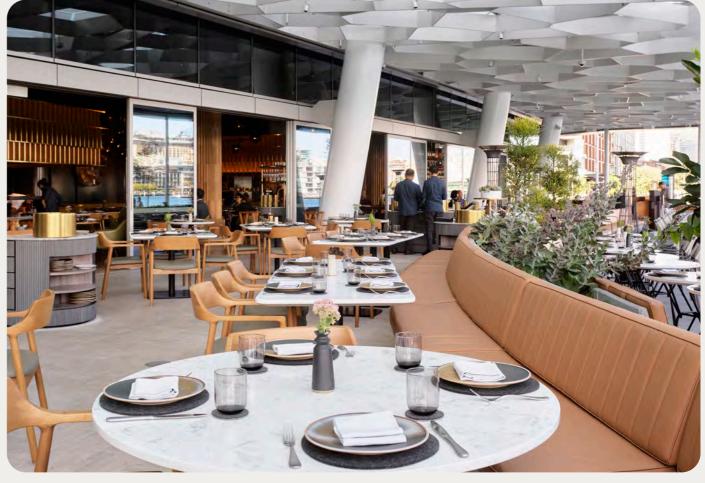

#### Restaurant & Bar Design Awards Winner

Client Crown Resorts Sydney
Interior Design loopcreative
Location Barangaroo, Sydney

Project Woodcut Year 2018-2020 Type Hospitality Size 1000m2

#### Rendered Services

Concept Design
Spatial Planning
Design Development
Joinery Design
Material and Finishes Selection
Furniture Selection
Construction Drawings
Kitchen Planning and Coordination
Consultant Coordination
Shop Drawing Review
Site Queries
Project Administration

Photography Anson Smart