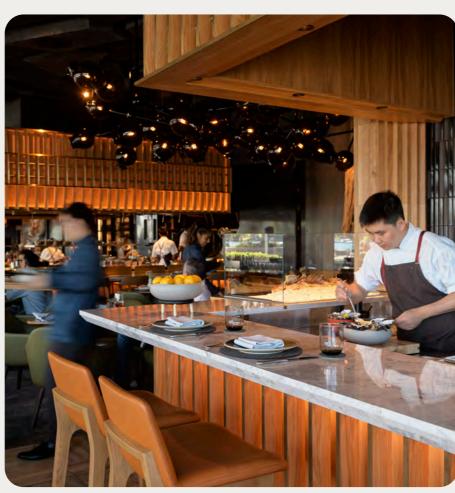

## Restaurant & Bar Design Awards

Client Crown Resorts Sydney
Interior Design loopcreative
Location Barangaroo, Sydney

Project Woodcut Year 2018-2020 Type Hospitality Size 1000m2

#### Rendered Services

Concept Design
Spatial Planning
Design Development
Joinery Design
Material and Finishes Selection
Furniture Selection
Construction Drawings
Kitchen Planning and Coordination
Consultant Coordination
Shop Drawing Review
Site Queries
Project Administration

Photography Anson Smart

The challenge of a large restaurant is to create intimacy within the space. Woodcut has overcome this challenge by design with a residential scale in mind and an orchestral-approach to service.

The planning consisted of a series of smaller dining areas, including private dining rooms, an exclusive chef's table, kitchen counter dining, bar counter dining and external terrace dining spaces, all with sightlines of the open kitchens that reinforce the traditional methods of cooking using wood, charcoal and steam.