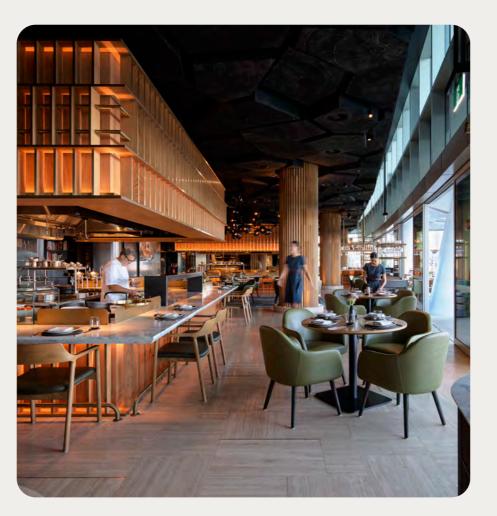

Photography Anson Smart

Woodcut is a world-class restaurant at the new Crown Resorts Sydney, which provides guests with a unique dining experience that celebrates Australian produce and cooking with wood, charcoal and steam.

As Interior Designer and Lead Project Coordinator, Claire Hammond worked closely with acclaimed restaurant operators, project managers, services consultants and builders to design and construct the award-winning fitout.

Involved in all aspects of the project from concept design to completion over the course of three years, Claire was the first point of contact for operators and wider project delivery team.